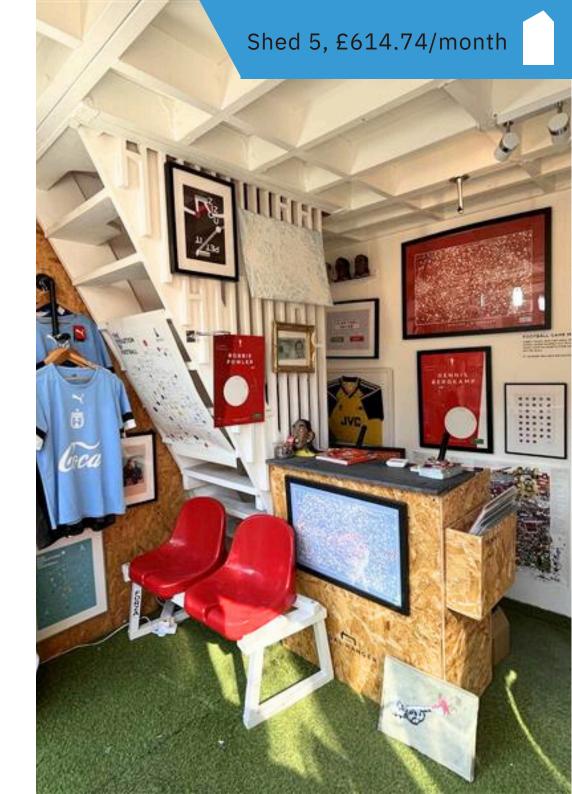

### **RETAIL UNITS**

Two Storey

| 1 | Arasi 12 Sam | Ront: £614.74 |
|---|--------------|---------------|
|   | •            | Rent: £515.76 |
|   | -            | Rent: £614.74 |
|   | •            | Rent: 2614.74 |
|   | •            |               |
| 5 | •            | Rent: £614.74 |
|   | •            | Rent: £515.76 |
|   | •            | Rent: £515.76 |
| 9 | Area. 18 Sym | Rent. £614.74 |

### **RETAIL SHEDS**

Nine retail worksheds provide makers and small businesses with a flexible space to work and sell from. With retail space at ground floor level and storage / maker-space on the second floor, they present a great opportunity to try out new business ideas or as a first affordable retail window for existing businesses. Located around the community yard, they create a village feeling in the heart of Wood Green.