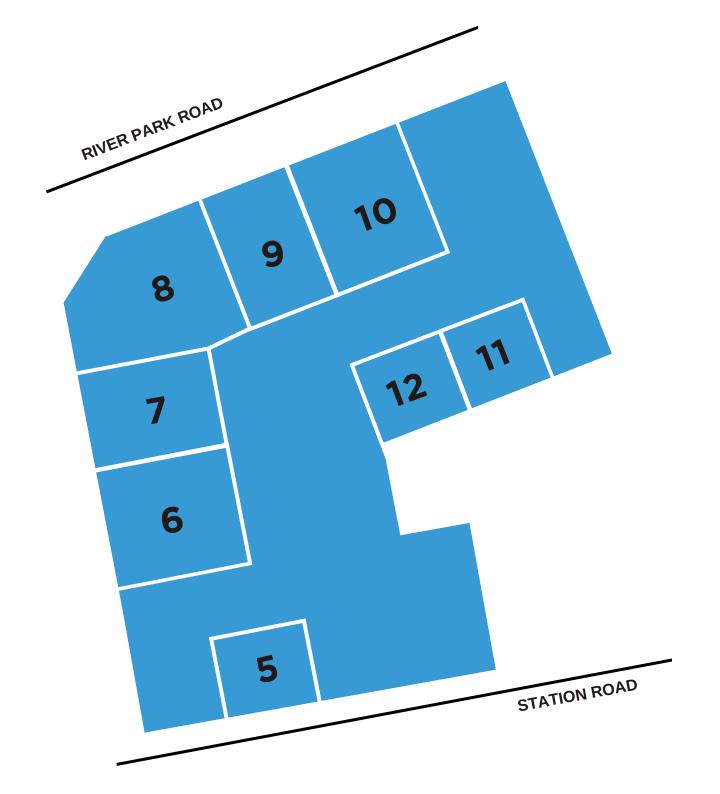

### **RETAIL UNITS**

Two Storey

| 1 | Arasi 12 Sam | Ront: £614.74 |
|---|--------------|---------------|
|   | •            | Rent: £515.76 |
|   | -            | Rent: £614.74 |
|   | •            | Rent: 2614.74 |
|   | •            |               |
| 5 | •            | Rent: £614.74 |
|   | •            | Rent: £515.76 |
|   | •            | Rent: £515.76 |
| 9 | Area. 18 Sym | Rent. £614.74 |

Single Storey

**6** Area: 9 Sqm | Rent: £376.54

All rental costs are monthly and inclusive of VAT + Electricity.

Service Charge includes all utilities incl. electricity, water, and internet.

Service Charge is an estimate based on current figures. Service charge is subject to adjustments based on actual costs All tenants are liable to arrange and pay for their own business rates.