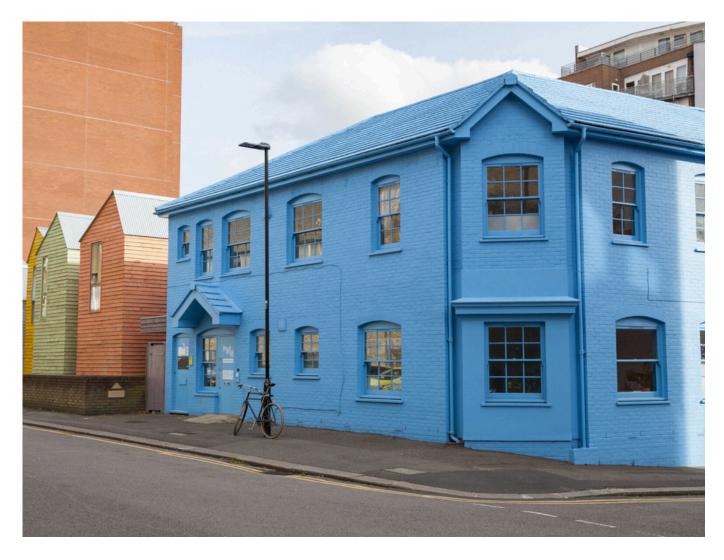

## Are you looking for a studio, office or retail space?

Blue House Yard is a redevelopment and re-imagining of an empty and underused car park site minutes from Wood Green station, in the heart of Haringey. High Street Works, in partnership with London Borough of Haringey, have transformed the site into a hub for local creatives, entrepreneurs and residents. The site has been running since 2017.

### **OFFICE / STUDIO SPACE**

We have twelve light-filled, self contained studios / offices within the blue house. There is a communal central seating area and shared kitchenette. Studio sizes range from 4 - 25 m2 and rent price varies accordingly.