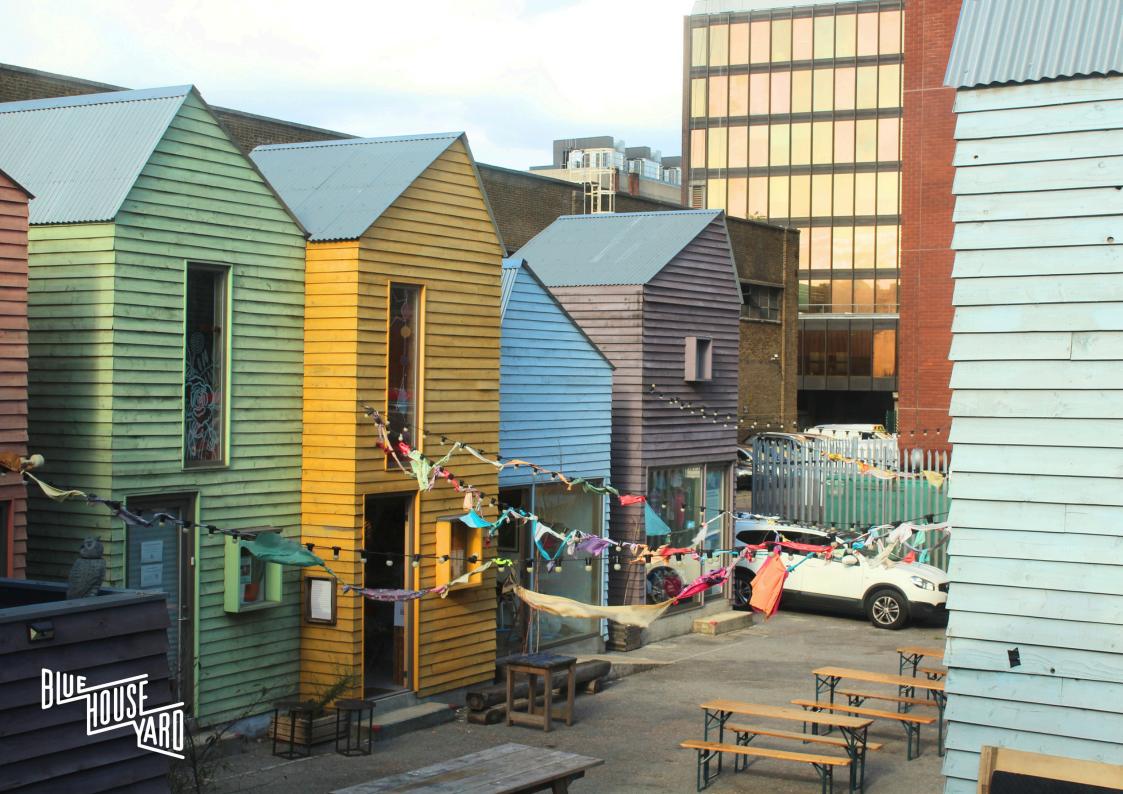

## Are you looking for a studio, office or retail space?

Blue House Yard is a redevelopment and re-imagining of an empty and underused car park site minutes from Wood Green station, in the heart of Haringey. High Street Works, in partnership with London Borough of Haringey, have transformed the site into a hub for local creatives, entrepreneurs and residents. The site has been running since 2017.

Blue House Yard is a friendly, inclusive, multi-disciplinary and experimental collection of workspaces for local people. They are the ones that fill the spaces with life - from start-ups to social to creatives making it their place of work. It is also a place that residents and workers in the area make use of to meet others and discover things being produced by tenants and other space users.

### **RETAIL SHEDS**

Nine retail worksheds provide makers and small businesses with a flexible space to work and sell from. With retail space at ground floor level and storage / maker-space on the second floor, they present a great opportunity to try out new business ideas or as a first affordable retail window for existing businesses. Located around the community yard, they create a village feeling in the heart of Wood Green.