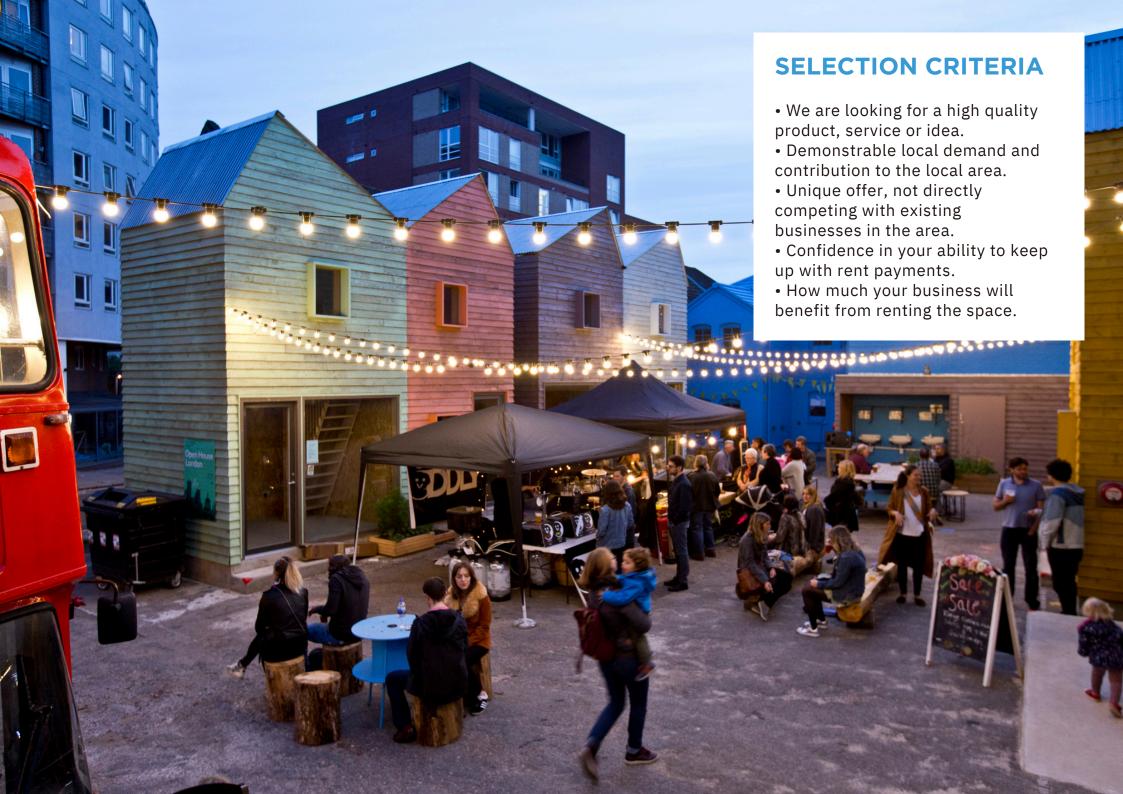

Blue House Yard is a friendly, inclusive, multi-disciplinary and experimental collection of workspaces for local people. They are the ones that fill the spaces with life - from start-ups to social to creatives making it their place of work. It is also a place that residents and workers in the area make use of to meet others and discover things being produced by tenants and other space users.

### **BUS-BAR**

The yard also features our big red bus - currently home to Ludo's! Ludo's serve up craft beers and natural wines alongside entertainment nights throughout the week. It is the perfect destination for a unique evening out in North London.