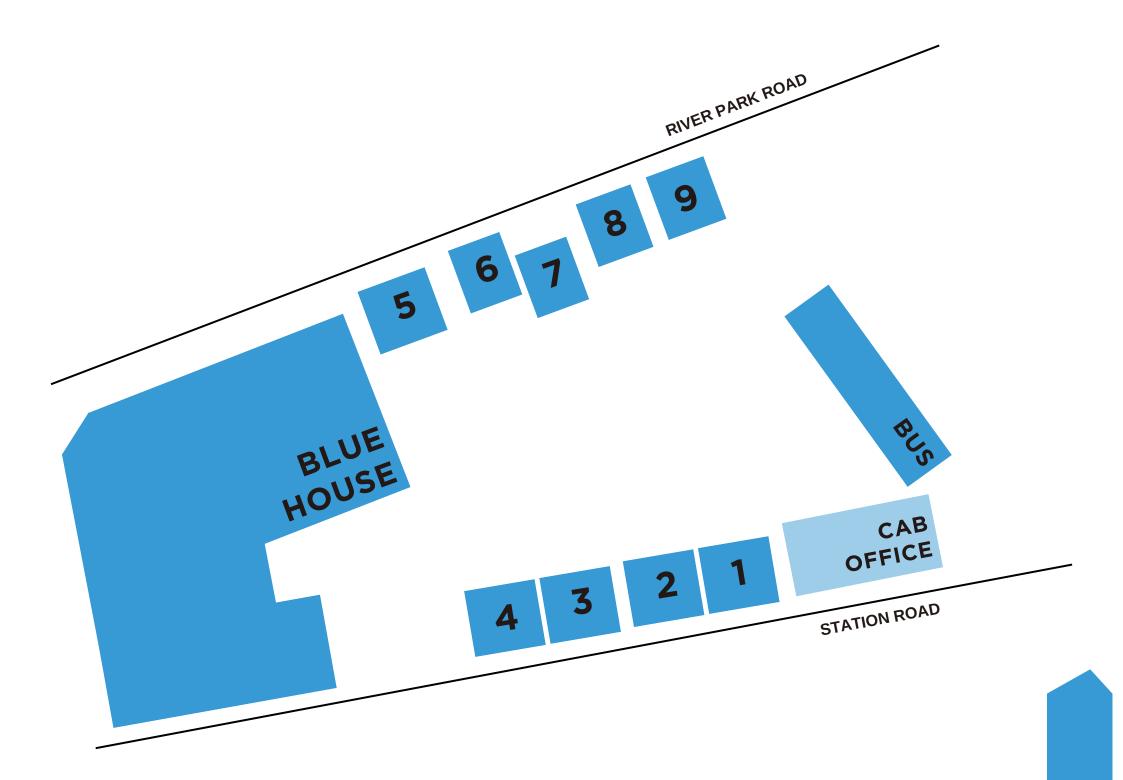

### **RETAIL SHEDS**

Nine retail worksheds provide makers and small businesses with a flexible space to work and sell from. With retail space at ground floor level and storage / maker-space on the second floor, they present a great opportunity to try out new business ideas or as a first affordable retail window for existing businesses. Located around the community yard, they create a village feeling in the heart of Wood Green.

### **RETAIL UNITS**

Two Storey

| 1 | Arasi 12 Sam | Ront: £614.74 |
|---|--------------|---------------|
|   | •            | Rent: £515.76 |
|   | -            | Rent: £614.74 |
|   | •            | Rent: 2614.74 |
|   | •            |               |
| 5 | •            | Rent: £614.74 |
|   | •            | Rent: £515.76 |
|   | •            | Rent: £515.76 |
| 9 | Area. 18 Sym | Rent. £614.74 |

Single Storey

**6** Area: 9 Sqm | Rent: £376.54

All rental costs are monthly and inclusive of VAT + Electricity.

Service Charge includes all utilities incl. electricity, water, and internet.

Service Charge is an estimate based on current figures. Service charge is subject to adjustments based on actual costs All tenants are liable to arrange and pay for their own business rates.