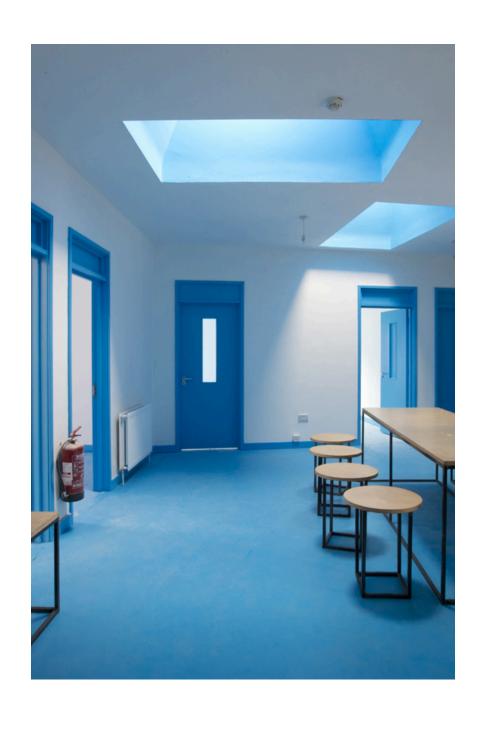

### **OFFICE / STUDIO SPACE**

We have twelve light-filled, self contained studios / offices within the blue house. There is a communal central seating area and shared kitchenette. Studio sizes range from 4 - 25 m2 and rent price varies accordingly.