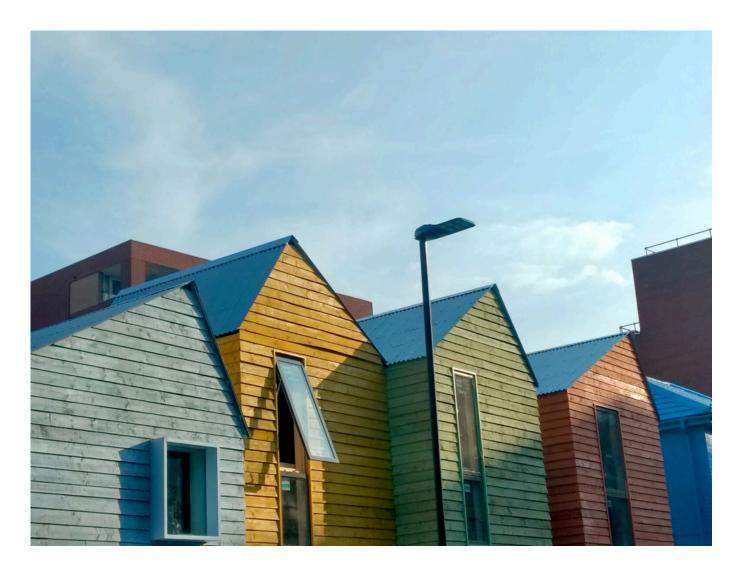

### **RETAIL SHEDS**

Nine retail worksheds provide makers and small businesses with a flexible space to work and sell from. With retail space at ground floor level and storage / maker-space on the second floor, they present a great opportunity to try out new business ideas or as a first affordable retail window for existing businesses. Located around the community yard, they create a village feeling in the heart of Wood Green.

Blue House Yard is a friendly, inclusive, multi-disciplinary and experimental collection of workspaces for local people. They are the ones that fill the spaces with life - from start-ups to social to creatives making it their place of work. It is also a place that residents and workers in the area make use of to meet others and discover things being produced by tenants and other space users.