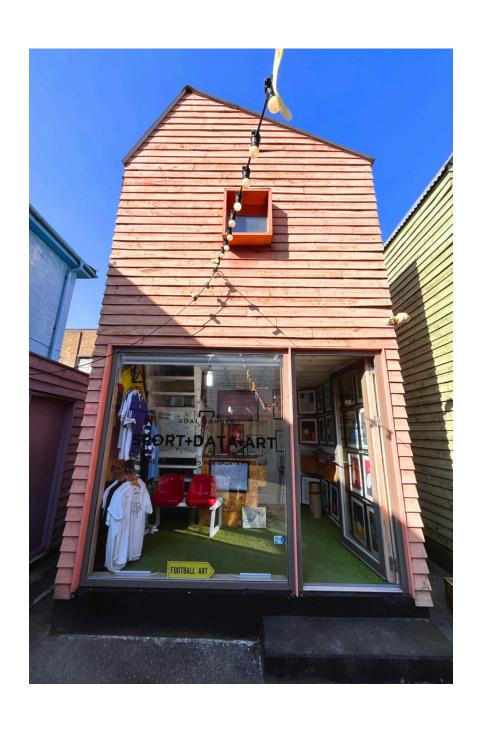

### **RETAIL SHEDS**

Nine retail worksheds provide makers and small businesses with a flexible space to work and sell from. With retail space at ground floor level and storage / maker-space on the second floor, they present a great opportunity to try out new business ideas or as a first affordable retail window for existing businesses. Located around the community yard, they create a village feeling in the heart of Wood Green.