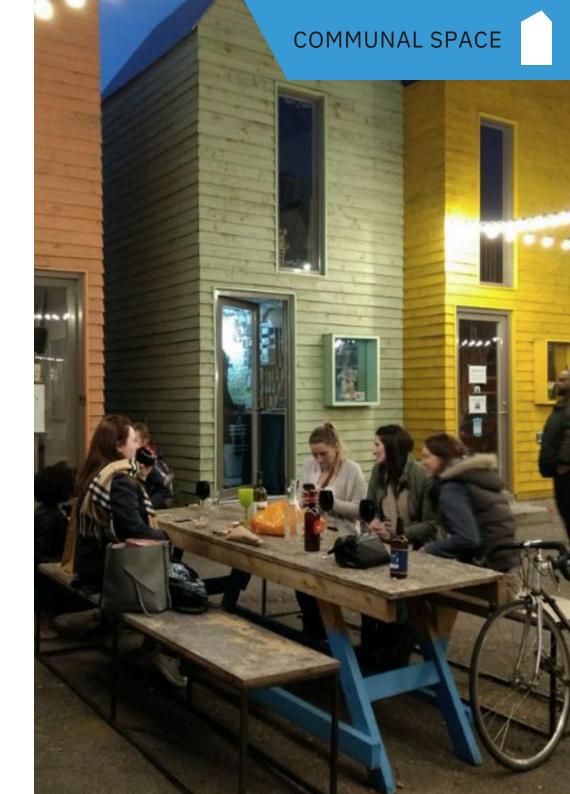

Blue House Yard is a friendly, inclusive, multi-disciplinary and experimental collection of workspaces for local people. They are the ones that fill the spaces with life - from start-ups to social to creatives making it their place of work. It is also a place that residents and workers in the area make use of to meet others and discover things being produced by tenants and other space users.